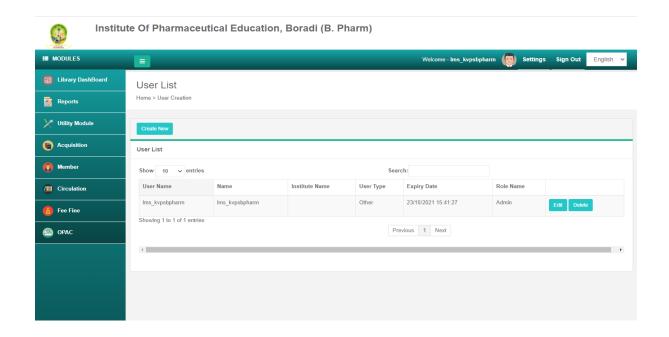

#### 4.2.1 Library is automated using Integrated Library Management System (ILMS)

Name of the ILMS software: Library Management System (Biyani Technology)

Nature of automation (fully or partially); Fully