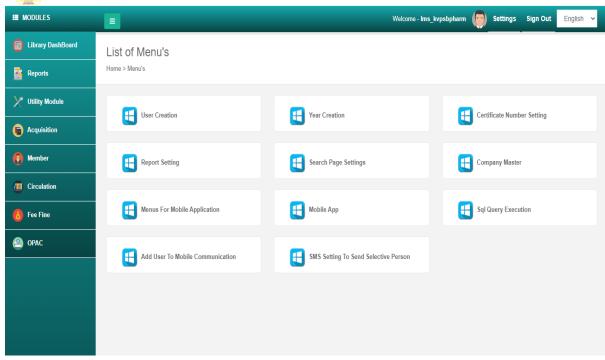

#### **Highlights of the System**

- Completely secure system with Password protected user access, department and role wise rights.
- Utility for Backup and Restore database
- User friendly screen designs, toolbar, short cut keys for fast data entry makes the system unique and easy to operate for any person.
- Export facility of reports
- Multilingual Compatibility: The package is compatible to multilingual fonts. The data content or information can also contain a mix of different languages at one time.
- Toolbars facility: To directly navigate into the functional feature within a module.
   The frequently used features have toolbars which can directly take the user to that function.
- System is capable of Maintaining Multiple registers like for Junior, Senior, University, etc
- Maintain Book Bank, periodicals & Journals
- Maintain CD's, Videos, Tapes, etc
- Accession Register
- Daily Book Issue / Return register
- Summary of Purchase of books
- Title wise book list and count
- Analysis report for Max Books Read By Student
- Subject wise / Department wise Summary Of Books
- Books issued to Staff, Student
- Late return books
- Stock Verification
- No dues list
- Books write off, discarded, lost, etc
- Register Wise, Book Title Wise Details
- Daily Fine Collection Register