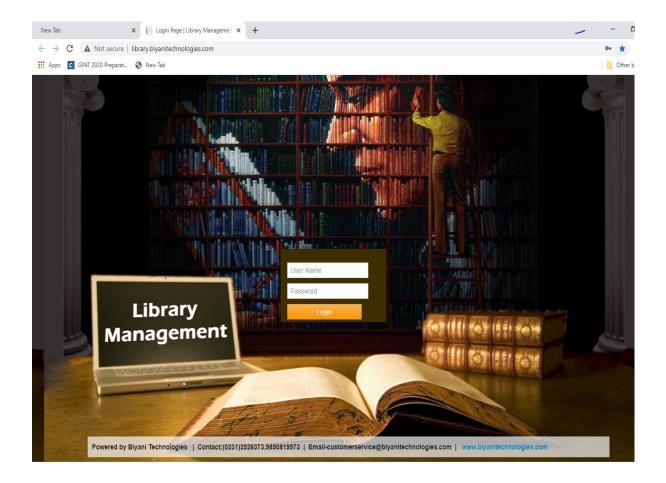

#### 4.2.1 Library is automated using Integrated Library Management System (ILMS)

Name of the ILMS software: Library Management System (Biyani Technology)

Nature of automation (fully or partially); Fully

Version: 1.0.1

Year of Automation: 2019-2020

#### **Library Management System**

Library Management Software is more than just another latest technology solution - it is a system that will improve the way school/colleges libraries are managed. It is a Multi User system, operational on LAN environment.

The implementation of our flagship product Library Management System will help the institute to manage day to day activities more efficiently, promptly and in less time which will lead to saving in manpower, time and help transform your library into an ideal library in the area.

The software circumferences around all operations of Library in modules wise as described below in a central database and integrated approach. Management and administrators can retrieve real- time information and view all the information online.