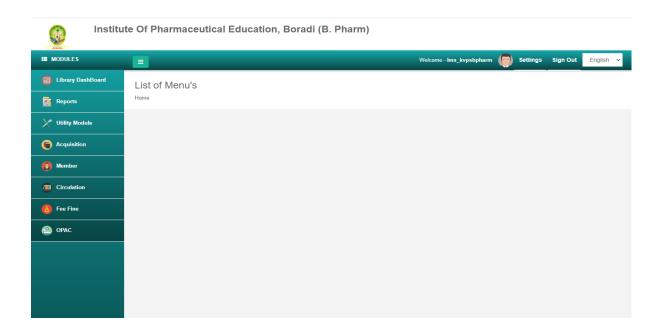

#### 4.2.1 Library is automated using Integrated Library Management System (ILMS)

Name of the ILMS software: Library Management System (Biyani Technology)

Nature of automation (fully or partially); Fully